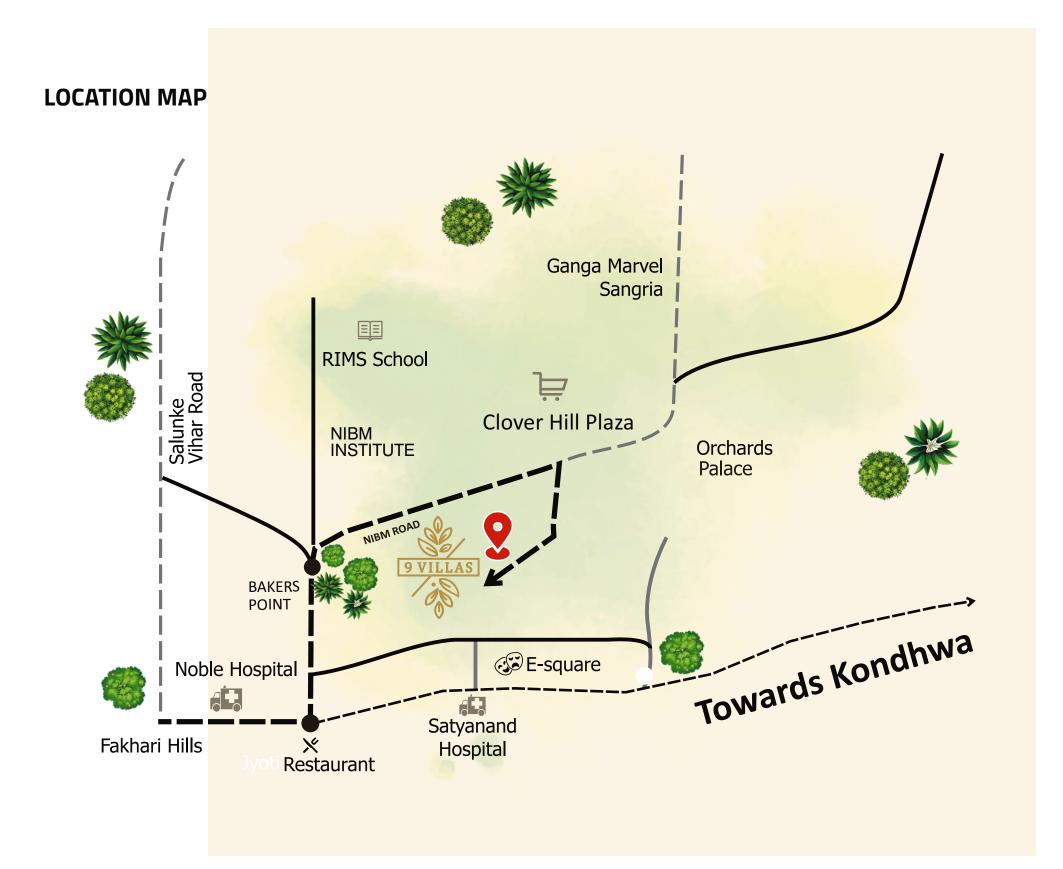

Sitting on the most serene stretch of NIBM Forest, this premium gated commune is hidden from the hustle-bustle of the main road, yet a short walk away from *high street shopping malls,* the *finest restaurants* and *cafes, specialty hospitals* and the best of *international schools*.

A quiet green lifestyle that is nestled very close to everyday convenience.

## **IN THE VICINITY**

# **LEISURE & SHOPPING** D-Mart Royal Heritage Mall Jyoti Restaurant Corinthians Club Country Club

HOSPITALS Ruby Hall Desai Eye Hospital Noble Hospital Command Hospital

### **SCHOOLS**

DPS School Vibgyor School Bishop's School Euro School

#### BANKS

HDFC Bank SBI Bank of Maharashtra

**AXIS Bank** 